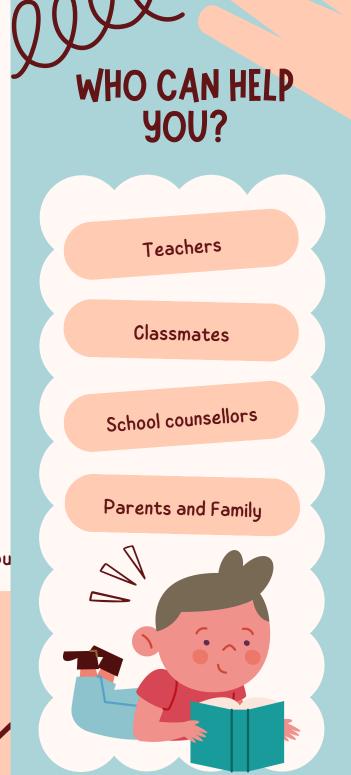

# WHO ARE WE?

We are teachers, students, and friends who want you to feel comfortable, safe and adapted in our school. The INTREF project will help you learn the language, make new friends and integrate into school life. You are welcome here!